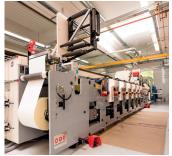

# **Automatic labelling machines**

### Efficient labelling with contact automatic labelling machines

For particularly fast, precise and economical labelling, you obtain automated labelling solutions from us.

We manufacture printing and dispensing machines, either as a standard solution or customized. Thanks to our own mechanical engineering and in-house construction, we also offer you a solution tailored to your specific labelling applications.

The contact label dispensing systems from the **S-series** are used for precise application of preprinted or blank labels.

The contact printing and dispensing systems from the P-series with integrated printing module enable the printing and application of the labels in one step.