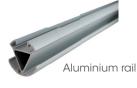

### pick&change® - the easier ceiling solution

The new pick&change ceiling solution makes the labelling of goods easier, faster, and safer. It consists of a specially shaped aluminium rail and matching poster displays, which are hooked into the rail without tools such as hooks or eyelets. The clever combination allows you to easily change your price and promotion posters.