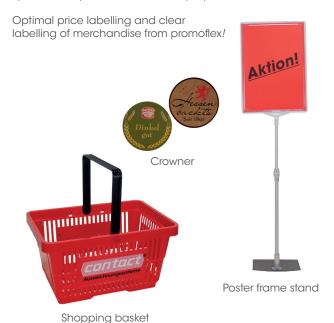

### Attractive presentation of your products

In order to support your sales and customer orientation, as well as an increase in turnover, promoflex ® offers you various solutions.

Draw attention to your showrooms, promotional placements, and merchandise with individual print material, robust frame systems and price information displays.

#### promoflex retail marchandising systems

- Price and information holders
- Printing materials at POS
- Indoor and outdoor advertising
- · Counter marking solutions