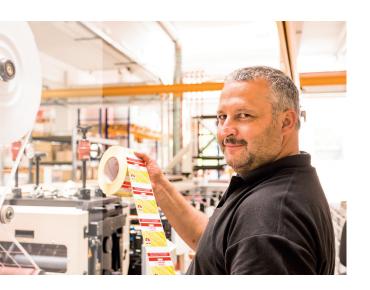

# **Manual labelling**

### The premium class of manual labelers - contact premium series

Manual labelers from contact are suitable for a wide range of labelling applications. In addition to prices, the weight, date and production data can also be printed. Advertising texts can also be quickly and easily applied to goods with contact labelers.

The labelers of our premium series cover over 20 different label formats. XXL devices allow you to print on large format labels – for maximum attention.

The robust full shell housing with an internal label roll ensures long-lasting functionality and the best protection of the labels. Thanks to the ergonomic soft touch handle, the premium labelers are pleasant to use and enable fatigue-free work.