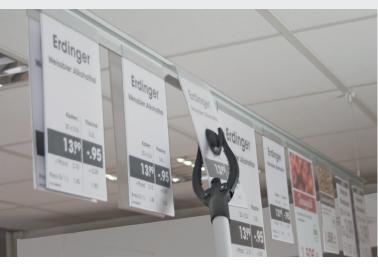

# promoflex pick&change

### pick&change® - the easier ceiling solution

The new pick&change ceiling solution makes the labelling of goods easier, faster, and safer. It consists of a specially shaped aluminium rail and matching poster displays, which are hooked into the rail without tools such as hooks or eyelets. The clever combination allows you to easily change your price and promotion posters.

Especially for goods placed on a large scale in baskets, crates or pallets, pick&change offers considerable time saving with regards to product labelling. The system is therefore particularly suitable for food, beverage, or hardware stores, as well as garden centres.

The pick&change product range offers various placement solutions. You can use it as a ceiling solution a floor structure construct or wall mounting solution.