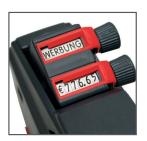

### The premium class of manual labelers - contact premium series

Manual labelers from contact are suitable for a wide range of labelling applications. In addition to prices, the weight, date and production data can also be printed. Advertising texts can also be quickly and easily applied to goods with contact labelers.

The labelers of our premium series cover over 20 different label formats. XXL devices allow you to print on large format labels – for maximum attention.

The robust full shell housing with an internal label roll ensures long-lasting functionality and the best protection of the labels. Thanks to the ergonomic soft touch handle, the premium labelers are pleasant to use and enable fatigue-free work.

More good reasons for a contact premium device:

Label change

quick and easy

Label transport

safe and precise

Ink roll change

clean and simple