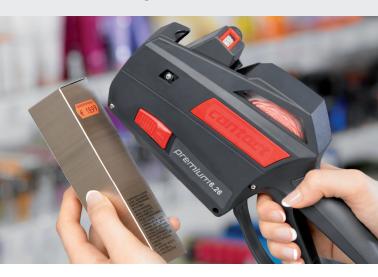

### The premium class of manual labelers - contact premium series

Manual labelers from contact are suitable for a wide range of labelling applications. In addition to prices, the weight, date and production data can also be printed. Advertising texts can also be quickly and easily applied to goods with contact labelers.

The labelers of our premium series cover over 20 different label formats. XXL devices allow you to print on large format labels – for maximum attention.

The robust full shell housing with an internal label roll ensures long-lasting functionality and the best protection of the labels. Thanks to the ergonomic soft touch handle, the premium labelers are pleasant to use and enable fatigue-free work.

More good reasons for a contact premium device:

Label change

quick and easy

Label transport

safe and precise

Ink roll change

clean and simple