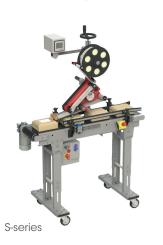

# **Automatic labelling machines**

### Efficient labelling with contact automatic labelling machines

For particularly fast, precise and economical labelling, you obtain automated labelling solutions from us.

We manufacture printing and dispensing machines, either as a standard solution or customized. Thanks to our own mechanical engineering and in-house construction, we also offer you a solution tailored to your specific labelling applications.

The contact label dispensing systems from the **S-series** are used for precise application of preprinted or blank labels.

The contact printing and dispensing systems from the P-series with integrated printing module enable the printing and application of the labels in one step.