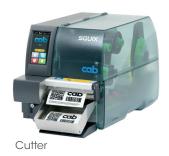

# **Automatic labelling machines**

### Efficient labelling with contact automatic labelling machines

For particularly fast, precise and economical labelling, you obtain automated labelling solutions from us.

We manufacture printing and dispensing machines, either as a standard solution or customized. Thanks to our own mechanical engineering and in-house construction, we also offer you a solution tailored to your specific labelling applications.

The contact label dispensing systems from the **S-series** are used for precise application of preprinted or blank labels.

The contact printing and dispensing systems from the P-series with integrated printing module enable the printing and application of the labels in one step.