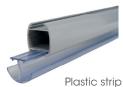

### pick&change® - the easier ceiling solution

The new pick&change ceiling solution makes the labelling of goods easier, faster, and safer. It consists of a specially shaped aluminium rail and matching poster displays, which are hooked into the rail without tools such as hooks or eyelets. The clever combination allows you to easily change your price and promotion posters.