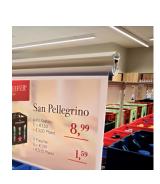

### pick&change® - the easier ceiling solution

The new pick&change ceiling solution makes the labelling of goods easier, faster, and safer. It consists of a specially shaped aluminium rail and matching poster displays, which are hooked into the rail without tools such as hooks or eyelets. The clever combination allows you to easily change your price and promotion posters.

Especially for goods placed on a large scale in baskets, crates or pallets, pick&change offers considerable time saving with regards to product labelling. The system is therefore particularly suitable for food, beverage, or hardware stores, as well as garden centres.

The pick&change product range offers various placement solutions. You can use it as a ceiling solution a floor structure construct or wall mounting solution.